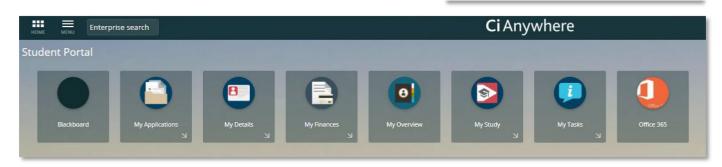

Each tile's function is explained below.

## **Student Portal Menu Bar Overview**

### Blackboard

This is a link to your Blackboard online learning platform account. This account has the same login details as your TAFE Student account and Office 365.

## **My Application**

My Application portal allows you to apply for courses at South Regional TAFE and will display current applications in process.

## **My Details**

My Details allows you to view and update your contact details. If your contact details change during the course of your study with South Regional TAFE, it is vital that you update them here. These details are: Contact/Residential Address, Phone Numbers, Email address, Parent/Guardian address and Nationality/VISA information.

#### **My Finances**

My Finances displays transaction details and any outstanding balances for current study.

#### **My Overview**

My Overview provides a snap shot of your overall study with South Regional TAFE, inclusive of Coursework, Applications, Financial, Agreements, Forms and Completions.

#### My Study

My Study provides your academic history of enrolments and outcomes on courses undertaken with South Regional TAFE.

#### My Tasks

My Tasks provides outstanding information that is missing within your enrolment. IE: Contact Address, VISA information or Disability questions.

**Office 365** This provides a link to your TAFE Student Account with Office 365.