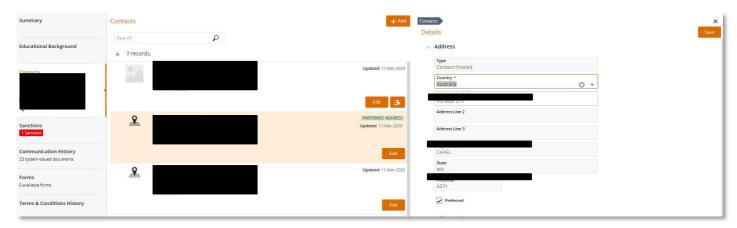

## Contacts

You are able to update your Nationality Details, Educational Background (eg School Information, Latest Study) and Contact Details including Parent/Guardian Contact Details if you are an Under 18 student.

Click on the field you wish to adjust, EDIT and then update the Details in the left side of the screen. Click SAVE once updated.